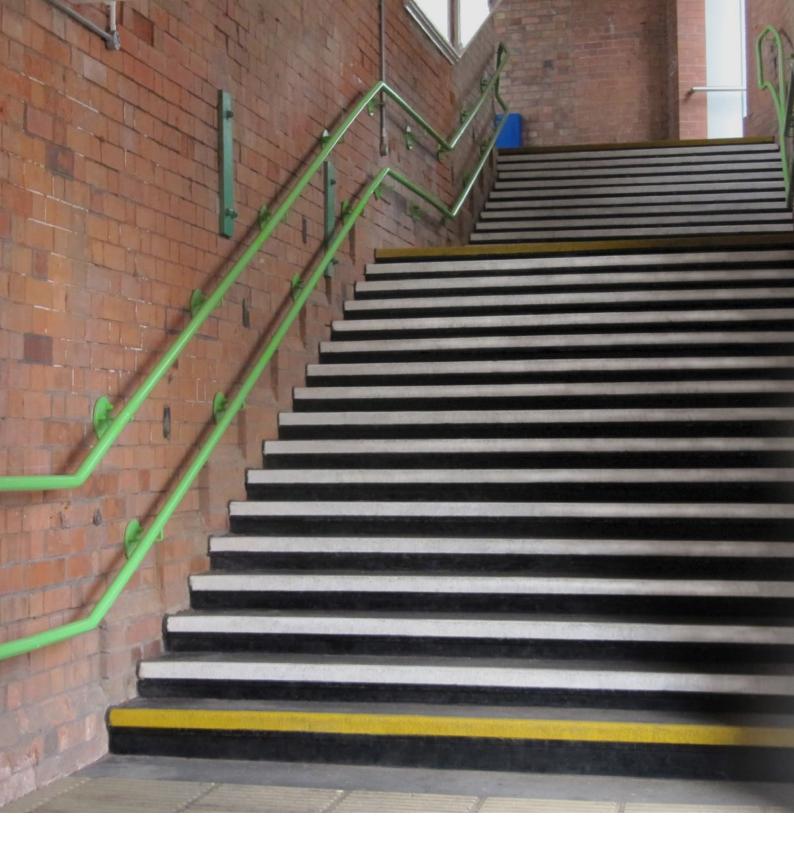

For this project, the client, working on behalf of the whole design team, wished to fully upgrade the DDA vision and AFA access to this property. Using Vulcan Tread Systems, we worked closely with the team, carrying out the manufacture, colour contrast advice, station surveys, enabling us to advise on substrate preparation, repair, structural conditioning and installation procedures, ensuring all end results met the high standards expected. Vulcan worked carefully with the Contractors, ensuring everything was on site, on time and on budget.