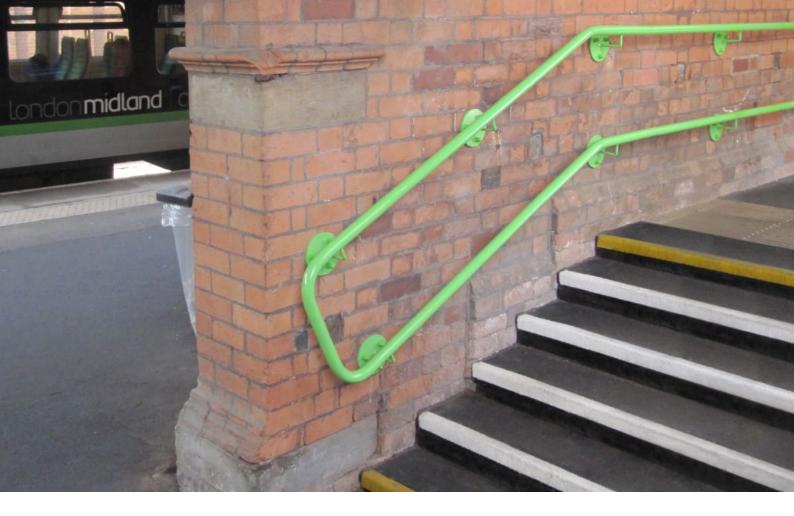

For this project, the client, working on behalf of the whole design team, wished to fully upgrade the DDA vision and AFA access to this property. Using Vulcan Tread Systems, we worked closely with the team, carrying out the manufacture, colour contrast advice, station surveys, enabling us to advise on substrate preparation, repair, structural conditioning and installation procedures, ensuring all end results met the high standards expected. Vulcan worked carefully with the Contractors, ensuring everything was on site, on time and on budget.